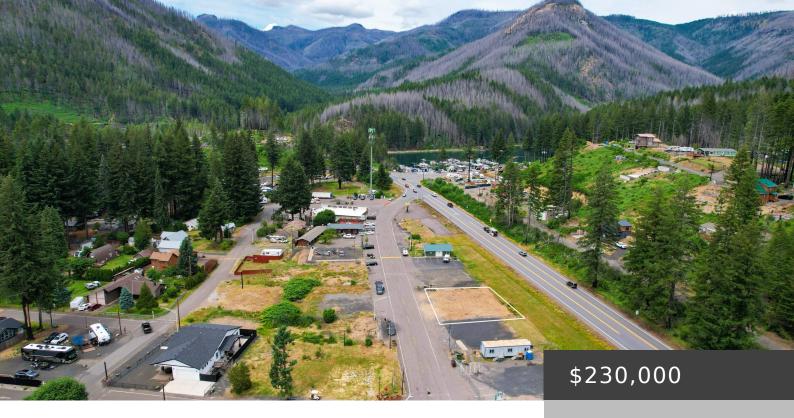

## **140 N DETROIT RD**

https://legacyre.com

Opportunity to be a part of the rebuild in the core of Detroit.

Commercial land in downtown district of Detroit, Oregon.

Permitted for restaurants, offices, retail outlets, services, food stores, dwelling units, public utilities, parking, banks, schools, and more. Potential incentives through Downtown Envisioning Project.