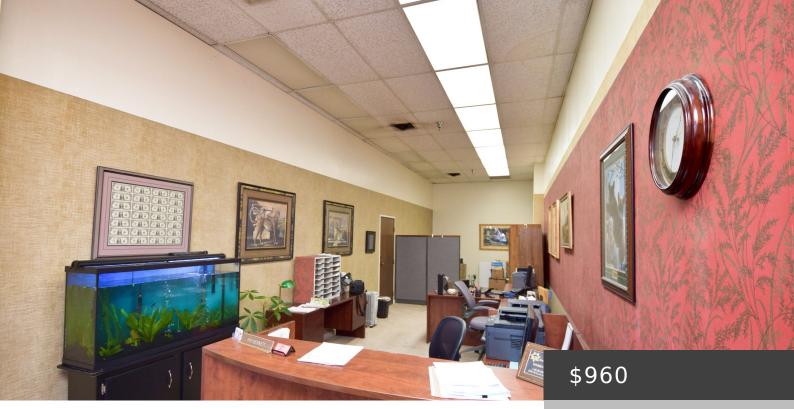

# 167 HIGH ST SE, SALEM, OR 97301, USA

https://legacyre.com

Suite 167 is approx 480 SF and is a one room storefront suite. Suite comes with one parking spot in the rear parking lot. Shared restrooms are down the hall, and a shared kitchenette and conference room is located on the second floor.