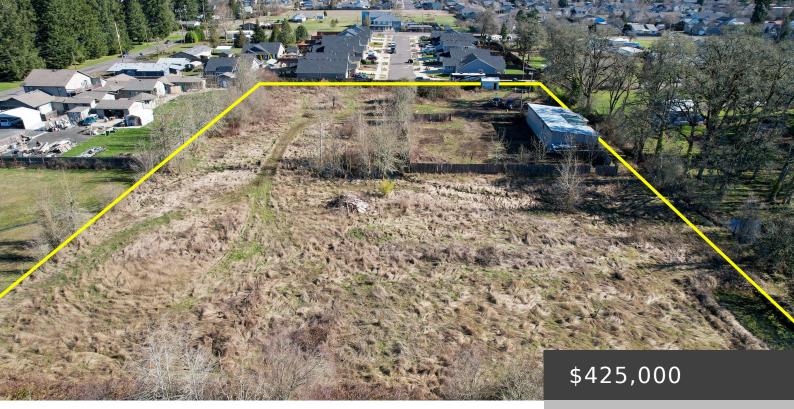

## N 6TH ST, CRESWELL, OR 97426, USA

https://legacyre.com

Great opportunity for future development on 3.14 acres of land in Creswell, OR. Seller financing available. Property borders city limits and next to Creswell High School. The City is supportive of annexation and future development in this area for high density residential. Prelim plans available for a 6 building apartment complex with at total of ...

## Sale Terms

Price per sqft: \$4.35

LEGACY REAL ESTATE