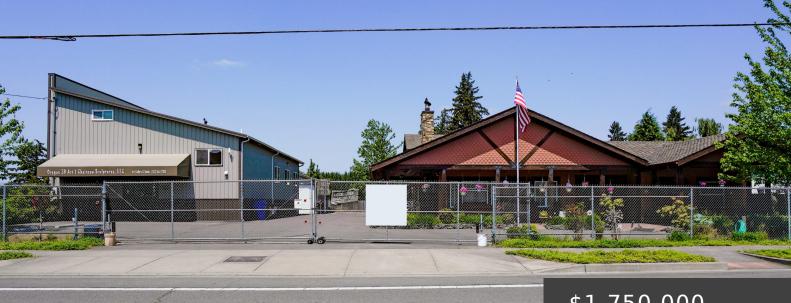

# 3795 BLOSSOM DR NE, SALEM, OR 97305, USA

https://legacyre.com

This 1905 industrial zoned property is unlike any you've seen before. Grandfathered by the city, this business location offers a wide array of potential for business and personal uses while possibly being eligible to qualify for business financing. Perfect for those looking to keep their commute short and their business assets close to home. The ...

#### **Building Details**

Building Status: Existing Building Size (sqft): 8124 sq ft

No. Buildings: 4 Floors: 2 floors

**Year Built:** 1905 **Year Remodeled:** 2015

Tenancy: Multiple HVAC: Gas, Central AC, Forced Air, Radiant Floor, Ductless/Mini-