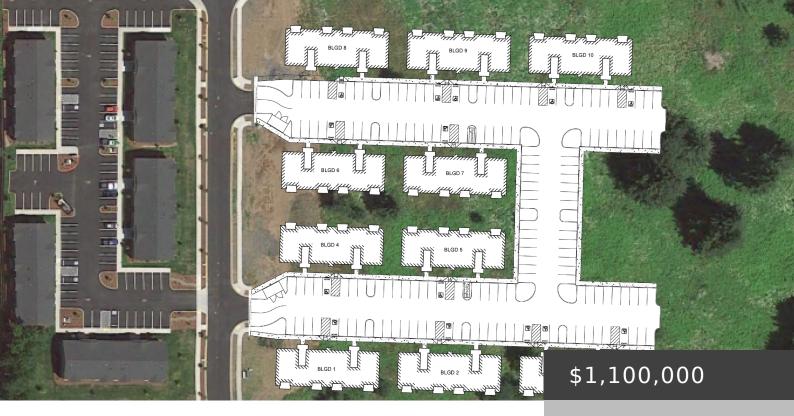

## 38TH AVE, SWEET HOME, OR 97386, USA

https://legacyre.com

5.56 acres of multifamily development land available in Sweet Home, OR. Just off the Santiam Hwy and located near Foster Lake. Preliminary plans available for a 10 building, 80 unit, multifamily apartment complex. Adjacent to newly built 40 unit complex. Zoning is Commercial Highway (C2) which allows for a variety of permitted uses. Seller will ...