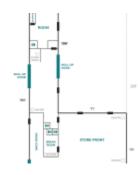

al / Government, Medical Office, Office Building, Office Warehouse

Date added: Added 2 weeks ago

#### Status: Active

**Industrial Type:** Flex Space, Manufacturing, Office Showroom, Research & Development, Warehouse

**Retail Type:** Community Center, Fashion/Specialty, Outlet, Strip Mall

## Sale Terms

Price per sqft: \$1.15

### Lease Terms

Number of Spaces Available: 1 Rent / SF per Year: \$13.80 Availability Date: 04/01/25 Lease Type: Triple Net / NNN Available SF: 10,654 Rent / SF per Month: \$1.15 New Construction: No

## **Building Details**

Property Name: Advance Auto Parts Building Size (sqft): 10654 sq ft Floors: 1 floor Tenancy: Single Parking Type: Surface Building Status: Existing No. Buildings: 1 Year Built: 1960 Parking Ratio (per 1,000 SF): 2





## **Floor Plans**



## **Showing Instructions**

Lockbox: Yes

Listed By: James Hauge

**Showing Instructions:** 24-Hr Notice, Appointment Only, Call Listing Broker

**Broker's Phone Number:** (503) 877-2101

Broker's Email: jamesh@legacyre.com



LEGACY REAL ESTATE