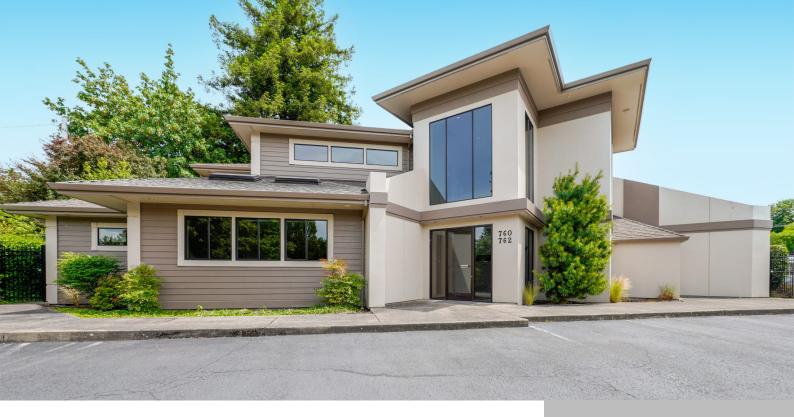

#### 760 HIGH ST NE, SALEM, OR 97301, USA

https://legacyre.com

Exceptional medical office space for lease in Downtown Salem. Ideal for general dentists, dental specialists, or medical practices. This incredible property boasts a beautifully landscaped exterior, ample parking, and convenient downtown access. Previously occupied by a general dentistry practice, this space has been designed with a welcoming and professional atmosphere, featuring a variety of room ...

## **Building Details**

Property Name: Gilmore Family Dentistry Building Sta

Building Size (sqft): 6438 sq ft

Floors: 2 floors

**Tenancy:** Multiple

No. Elevators: 1

**Building Status:** Existing

No. Buildings: 1
Year Built: 1996