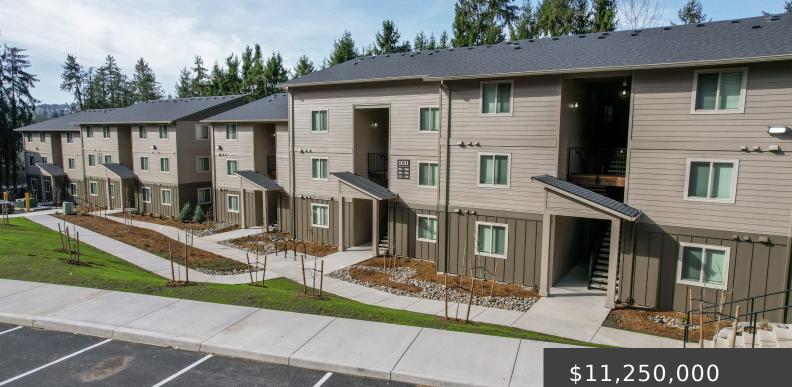

#### 1055 SCHURMAN DR S, SALEM, OR 97302, USA

https://legacyre.com

Brand new apartment complex in desirable South Salem location off River Rd across from Minto Brown Park. Three buildings featuring (18) 1 bed/1 bath and (24) 2 bed/2 bath units for a total of 42 units with onsite office. Built with high-quality construction and finishes, they offer an exceptional standard of living for their residents. ...

# **Building Details**

Property Name: Harmona Heights Apartments Building Size (sqft): 41166 sq ft No. Buildings: 3 Year Built: 2023 Parking Type: Surface Roof: Composition Building Status: Existing Gross Leasable Area (SF): 40014 Floors: 3 floors Tenancy: Multiple ADA Compliant: Yes Foundation: Continuous, Slab