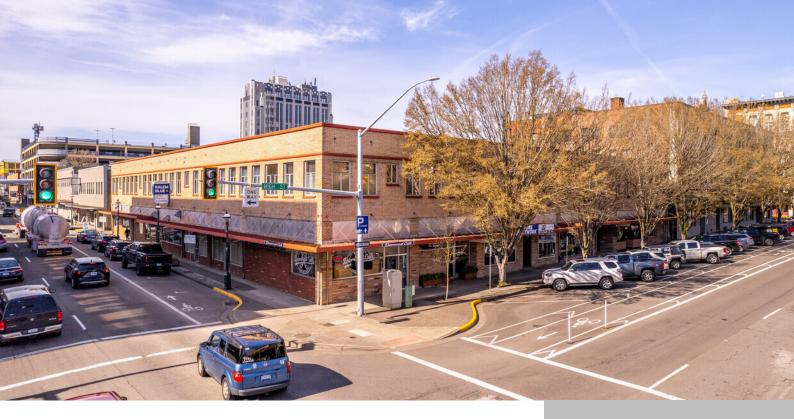

### 161 HIGH ST SE, SALEM, OR 97301, USA

https://legacyre.com

Multiple spaces for lease in newly renovated office building. Great location in the heart of the Downtown Historical District, across the street from the Elsinore Theater, one block from the Marion County Court House, Starbucks and several restaurants, and three miles East to I5. Well maintained area. Current tenants include Salem Blue Printing, Fuji Rice ...

# **Building Details**

Property Name: Security Building Gross Leasable Area (SF): 39482 Floors: 2 floors Year Remodeled: 2022 No. Elevators: 1

### Building Status: Existing No. Buildings: 1 Year Built: 1924 Tenancy: Multiple